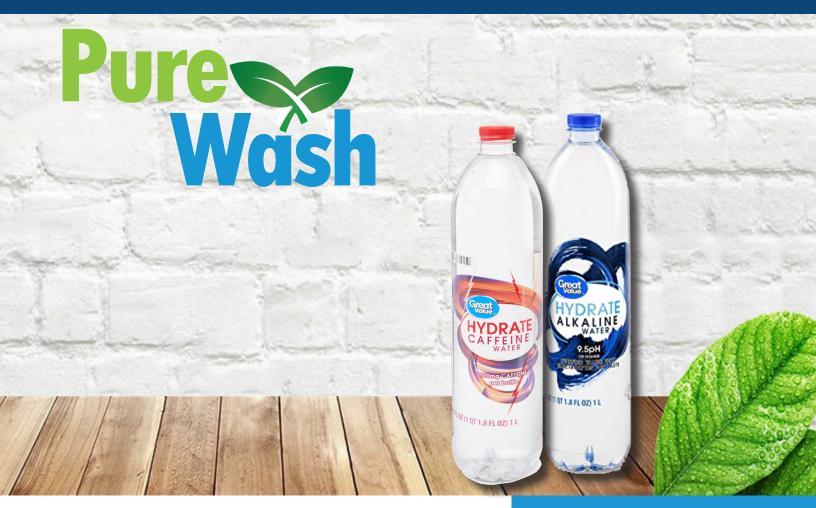

## **Pure Wash.**Recylable Pressure Sensitive Labels

Sustainable packaging doesn't always have to cost more. Inland is offering Pure Wash, the latest wash-away pressure sensitive adhesive, that allows you to differentiate your product all while enhancing your sustainability goals.

Pure Wash works within current recycling systems with no additional steps to you as the brand owner!

The Pure Wash technology separates the label facestock and adhesive cleanly from the PET packaging during a caustic bath wash. Adhesive is cleanly removed on the PET bottle, which means no contamination occurs during the recycling process.

#### **Benefits:**

- Cost effective alternative
- 100% recyclable
- Recognized by the APR as fully compatible with the PET recycling process
- Enhances brand sustainability initiatives